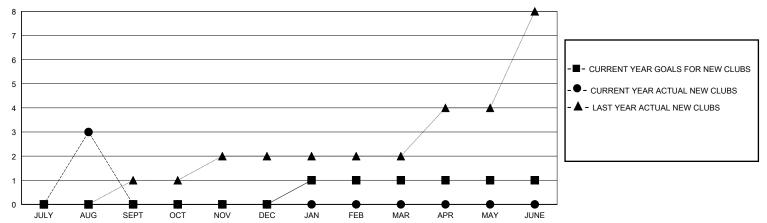

## GOALS AND ACTUAL NEW CLUBS CUMULATIVE

|                       | Club          | s         |                       |               | Men                    | nbers                   |                                                    |
|-----------------------|---------------|-----------|-----------------------|---------------|------------------------|-------------------------|----------------------------------------------------|
| RESULTS FOR 2024-2025 |               |           | RESULTS FOR 2024-2025 |               |                        |                         |                                                    |
| QUARTER               | NEW CLUB GOAL | NEW CLUBS | DROPPED CLUBS         | QUARTER MEME  | BER GROWTH NET<br>GOAL | MEMBER GROWTH<br>ACTUAL | DROPPED<br>MEMBERS ACTUAL<br>(including transfers) |
| JULY/AUG/SEPT         | 0             | 3         | 0                     | JULY/AUG/SEPT | 20                     | 261                     | 18                                                 |
| OCT/NOV/DEC           | 0             | 0         | 0                     | OCT/NOV/DEC   | 0                      | 0                       | 0                                                  |
| JAN/FEB/MAR           | 1             | 0         | 0                     | JAN/FEB/MAR   | 0                      | 0                       | 0                                                  |
| APR/MAY/JUNE          | 0             | 0         | 0                     | APR/MAY/JUNE  | 20                     | 0                       | 0                                                  |