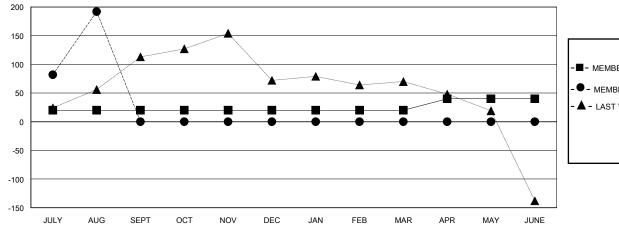

## GOALS AND ACTUAL MEMBERS CUMULATIVE

| ■- | MEMBER GROWTH NET GOAL |  |
|----|------------------------|--|
| _  | WEWDER GROWIN NET GOAL |  |

● - MEMBER GROWTH ACTUAL

- ▲ - LAST YEAR MEMBERSHIP ACTUAL

| DROPPED CLUBS: 0 |    |
|------------------|----|
| DROPPED MEMBERS  |    |
| DECEASED         | 1  |
| CLUB CANCELLED   | 0  |
| OTHER            | 17 |
| TOTAL            | 18 |

|                       | Club          | s         |                       |               | Men                    | nbers                   |                                                    |
|-----------------------|---------------|-----------|-----------------------|---------------|------------------------|-------------------------|----------------------------------------------------|
| RESULTS FOR 2024-2025 |               |           | RESULTS FOR 2024-2025 |               |                        |                         |                                                    |
| QUARTER               | NEW CLUB GOAL | NEW CLUBS | DROPPED CLUBS         | QUARTER MEME  | BER GROWTH NET<br>GOAL | MEMBER GROWTH<br>ACTUAL | DROPPED<br>MEMBERS ACTUAL<br>(including transfers) |
| JULY/AUG/SEPT         | 0             | 3         | 0                     | JULY/AUG/SEPT | 20                     | 261                     | 18                                                 |
| OCT/NOV/DEC           | 0             | 0         | 0                     | OCT/NOV/DEC   | 0                      | 0                       | 0                                                  |
| JAN/FEB/MAR           | 1             | 0         | 0                     | JAN/FEB/MAR   | 0                      | 0                       | 0                                                  |
| APR/MAY/JUNE          | 0             | 0         | 0                     | APR/MAY/JUNE  | 20                     | 0                       | 0                                                  |